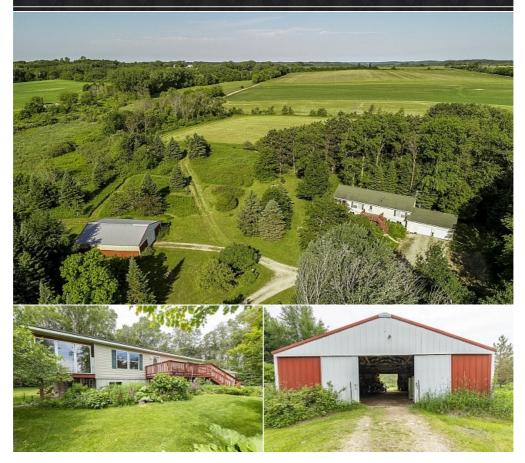

## 204 County Road W, River Falls, WI 54022

A secluded and peaceful 10+ acre parcel surrounded by wooded privacy and a scenic countryside view is the setting for this raised ranch home. The house is tucked back at the end of an extended driveway with wooded and open areas providing a lovely backdrop for this 2 bedroom, 2 bath, 1470 square foot home. A front deck welcomes you into the living room, enhanced with large south facing windows that capture the view of the yard. The open kitchen and adjoining dining room provide pl...

MLS# 5609227 Style Raised Ranch Year Built 2005 Beds 3 Baths 1/ School District St. Croix Central Approx. Lot Size 10.50

Randy Cudd & Associates