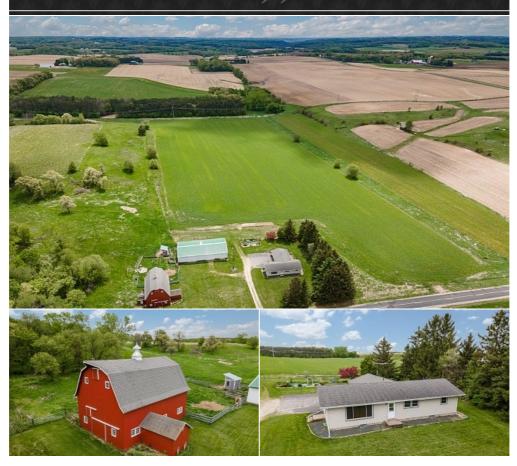

## 113 County Road W, River Falls, WI 54022

Is there anything more wholesome than living in the country! You will enjoy the quiet and peaceful rural lifestyle that you have been looking for on your own 44 acre hobby farm with an open and wooded setting that provides tranquil views and lots of opportunities to explore. The farm site features a picturesque restored red barn with newer steel siding and roof, large haymow, milk house and granary. It is turn-key ready for whatever animals you want to have with 8 acres of beautiful new six w...

MLS# 5500241 Style One Story Year Built 1975 Beds 3 Baths 1/1 Garage Stalls 2 School District River Falls Approx. Lot Size 44.80

Randy Cudd & Associates