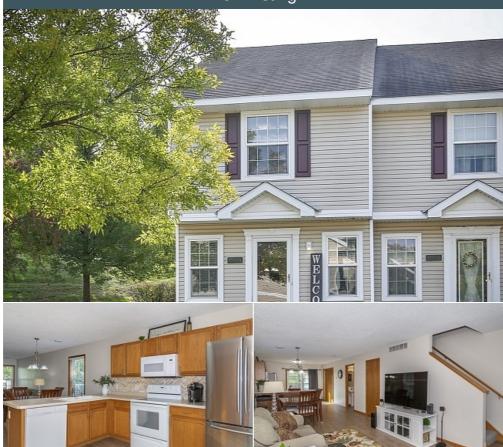

## New Listing

1970 Pika Trail, Unit A, River Falls, WI 54022

Move in ready with recent updates, including beautiful new flooring, this comfortable 2 BR 2 story townhome is a south facing end unit offering great interior and exterior space. The main level offers an open design and walkouts to a private patio and a  $12 \times 4$  personal storage unit. Th upper level has convenient laundry next to the bedrooms. Conveniently located, it's close to the bypass for an easy commute. This is a great unit for first time buyers, investors, or buyers looking to...

MLS# 5663471 Style 2 Story Townhome Year Built 2005 Beds 2 Baths 1/1 School District River Falls Taxes \$1694

Randy Cudd & Associates