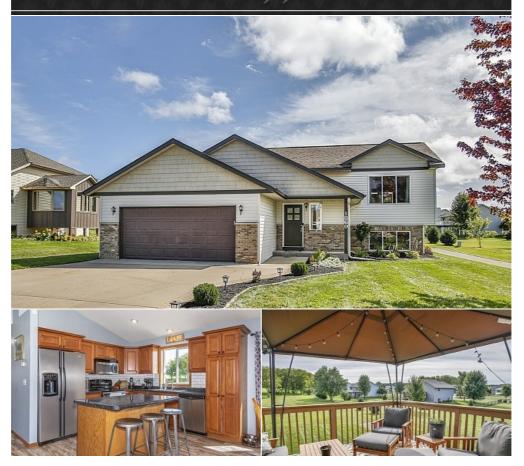

## 1860 Rotterdam Avenue, Baldwin, WI 54002

Welcome home to this beautiful 4 bedroom, 2 bath home in Baldwin. Upper level includes 2 bedrooms with a full bath. Open concept kitchen with a center island, informal dining room and living room. Deck with access to the backyard is just off the dining area. Lower level is finished with 2 additional nice sized bedrooms, another full bath, family room, laundry and storage space! 2 car garage and storage shed in the backyard. The backyard backs up to the city land and walking/bike trails in the...

MLS# 5652164 Style Split Entry Year Built 2006 Beds 4 Baths 2/ Garage Stalls 2 Att School District Baldwin-Woodville Approx. Lot Size 0.28

Randy Cudd & Associates