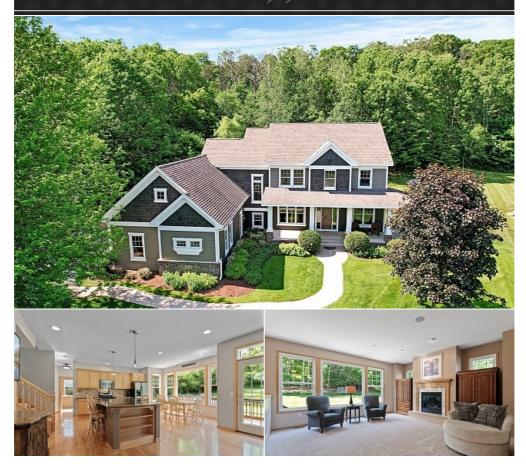

## 398 Mitchell Road, Hudson (River Falls Schools), 54016

Spacious living, idyllic country setting, and an appealing St. Croix River Valley location are the hallmark traits of this lovely 4 bedroom, 4 bath 2 story home set on a 2.5 acre tranquil home site. This home enjoys abundant natural light and a layout designed for easy living and entertaining. Main floor includes a stylish open kitchen, formal and informal dining, light filled living room warmed by a gas fireplace, front office and main floor laundry/mudroom. Upstairs, you...

MLS# 6004034 Style 2 Story Year Built 2003 Beds 4 Baths 3/1

Garage Stalls 3 School District River Falls Taxes \$6075 Approx. Lot Size 2.47

Randy Cudd & Associates