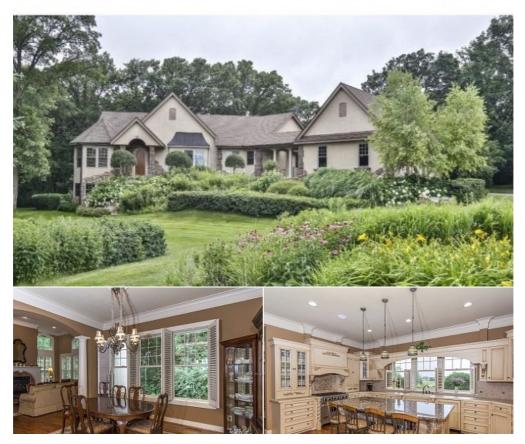

## 186 Troy Glen Drive, River Falls, WI 54022

Situated on a gorgeous 2.5 acre lot surrounded by mature trees and beautiful landscaping, this setting provides a serene and peaceful sanctuary with plenty of privacy. This impressive Bruce Lenzen designed home offers timeless appeal with its beautiful details and custom craftsmanship inside and out. The European inspired exterior and the arched front doorway create a gracious welcoming entry. Inside, the relaxed yet elegant living room features arches, tall ceilings, expansive windows,...

MLS# 4852115 Style One Story Walkout Year Built 2002 Beds 3 Baths 3/1 Garage Stalls 3 Total Sq. Ft. 4306 School District River Falls Approx. Lot Size 2.51

Randy Cudd & Associates