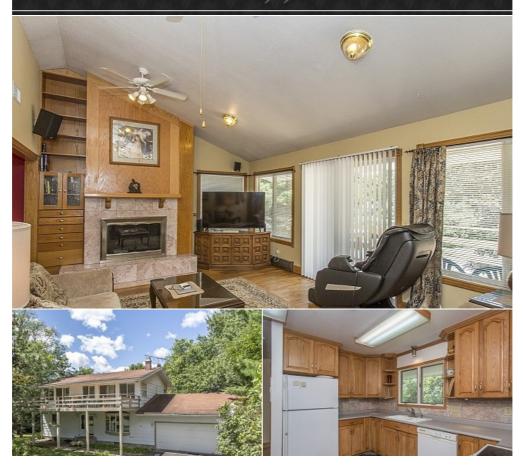

## 360 Quinlan Avenue S, Lakeland Shores, MN 55043

Only 1 block to the St. Croix river , this 6 bedroom, 3 bath, 2 1/2 story home is set on a large .63 acre wooded lot that backs up to a park. The walkout lower level is set up as an in-law apartment with full kitchen, 2 bedrooms, and is rented for \$900 per month. Main floor laundry room, wood burning fireplace, granite counter tops, heated floors in the master bathroom and both kitchens, new hot water heat furnace, and central air conditioning.

...

MLS# 4853027 Style 2 Story Year Built 1972 Beds 6 Baths 3/0 Garage Stalls 2 Total Sq. Ft. 2863 School District Stillwater Taxes \$2784 Approx. Lot Size 0.63

Randy Cudd & Associates