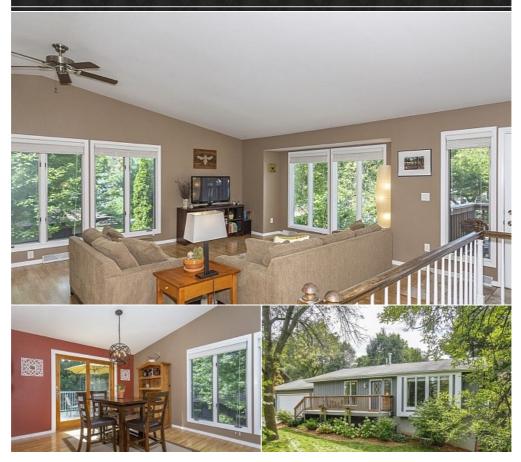

## 1110 Wasson Circle, River Falls, WI 54022

Move right into this lovely updated home with newer flooring, trim, paint, brand new appliances, updated bathrooms. The living room offers an abundance of natural light and the dining room opens to the nice sized deck overlooking the large private backyard. The gas fireplace in the family room offers a cozy retreat. Set in a great cul-de-sac location that is close to schools, parks and the hospital with easy access to the bypass.