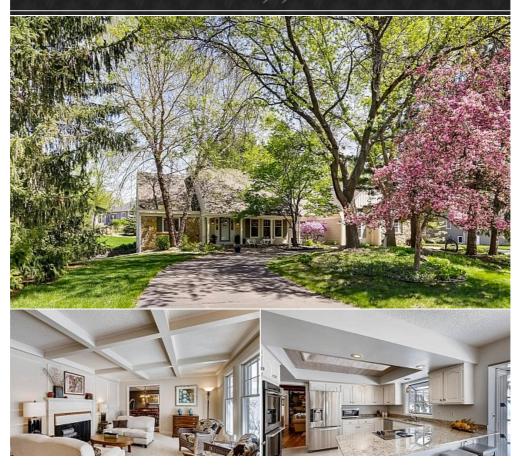

## 1729 Golfview Circle, Hudson, WI 54016

Tucked back in a cul-de-sac neighborhood on a .72 acre lot, this beautiful 4 BR, 5 BA, 4647 sq. ft. custom-built home offers a classic interior design that is filled with expansive spaces and defined by architectural elements throughout. A brick paver walkway and columned front porch welcomes you in to the impressive 2 story foyer. A fireplace invites guests into the formal living room which adjoins the formal dining room creating an elegant spot for entertaining. The central family room host...