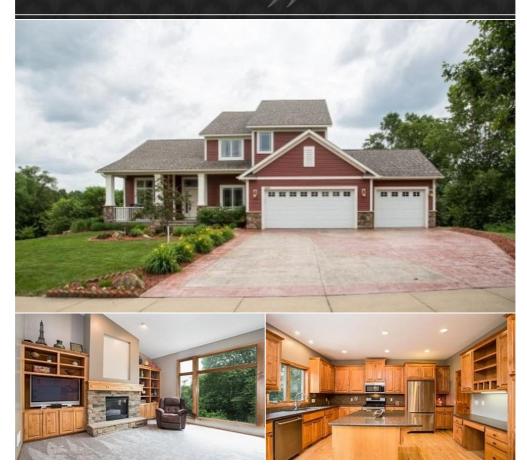

## 2094 Rushmore Drive, River Falls, WI 54022

Become part of this scenic Boulder Ridge neighborhood and enjoy the quiet setting and convenient location. Set on a corner lot with a private, wooded backyard this impressive 4 bedroom, 3 ½ bath two story home offers an inviting design that assures comfort and livability. A welcoming covered front porch opens to a large foyer and a convenient front office. The light filled living room is defined by vaulted ceilings, a gas fireplace with built-in shelves and a wall of window...

MLS# 4971750 Style 2 Story Year Built 2007 Beds 3 Baths 1/1 Garage Stalls 3 Total Sq. Ft. 3294 School District River Falls

Randy Cudd & Associates