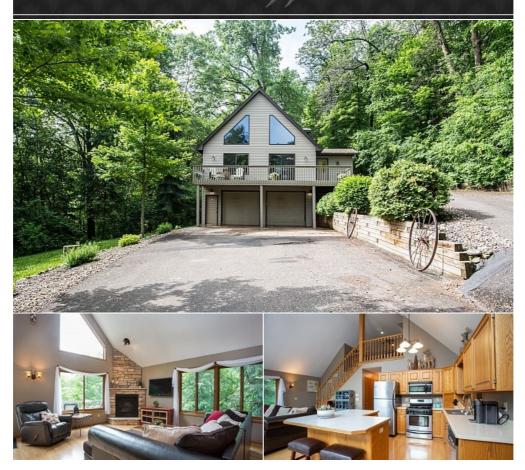

## 751 County Road MM, River Falls, WI 54022

This chalet style country home offers a secluded and peaceful setting on a 1 acre wooded lot with edge of town convenience. Open design living, dining and kitchen area features vaulted ceilings, wall of windows, corner gas fireplace and a loft. LL Mother-in-law/office set up or 3rd BR, huge deck, extra detached heated 2 car garage with workshop area.

...

MLS# 4961881 Style Chalet Year Built 1995 Beds 3 Baths 1/0 Garage Stalls 4 Total Sq. Ft. 1975 School District River Falls Taxes \$2995 Approx. Lot Size 1.00

Randy Cudd & Associates