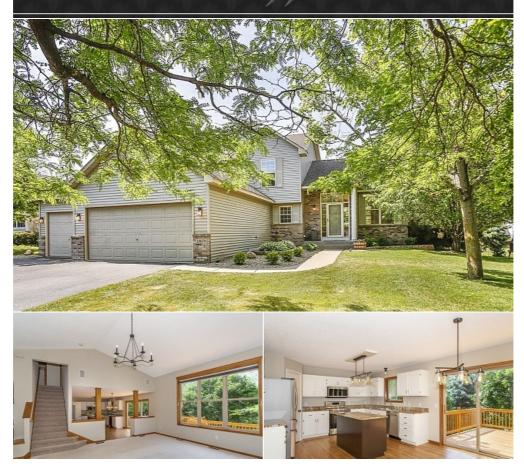

## RANDY CUDD & ASSOCIATES, INC.

10679 Glen Eagle Road, Woodbury, MN 55129

Warmth and function abound in this 4 bedroom, 4 bath, modified two story home that offers a spacious interior design that is sure to enhance your family living. Situated on a nicely landscaped lot in the Eagle Valley neighborhood you will appreciate the close proximity to the Eagle Valley Park, Golf course and area schools. It offers the perfect combination of a convenient location and a lovely neighborhood.

The welcoming front entry opens to the light f...

MLS# 5252185 Style Modified 2 Story Walkout Year Built 1998 Beds 4 Baths 3/1 Garage Stalls 3 School District South Washington - 833 Taxes \$5648

Randy Cudd & Associates